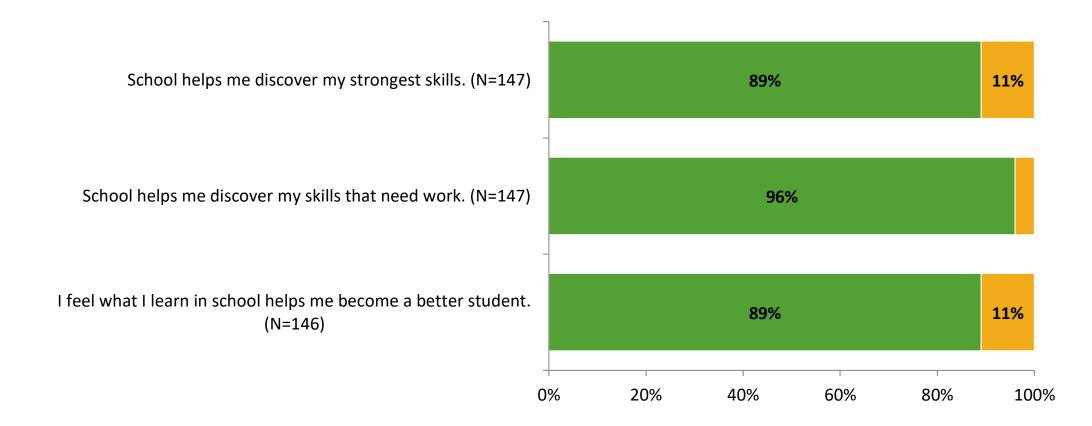

tary Surveys: Belleair Elementary School**

Results

2021-2022 School Year





## **Participation**

| Responding Group    | Number of Invitations<br>Delivered (NMax) | Number of Responses<br>(N) | Response Rate | Total Responses |
|---------------------|-------------------------------------------|----------------------------|---------------|-----------------|
| Elementary Students | 194                                       | 147                        | 76%           | 147             |



## **Overall Engagement**





# **Overall Engagement (Continued)**





### **Like School**

Thinking about how you feel/act most of the time, is the following statement true or false?



K12 Insight 🔾

© 2022

Generally, I like school. (N=143)

## **Class Experience**



### **Student Experience**





# **Academic Support**





### Relevance





#### Involvement





## Self-Management





### Grit





#### Acceptance





### **Relationships with Peers**





### **Relationships with Adults in School**







Follow us on Twitter: @k12insight

www.k12insight.com