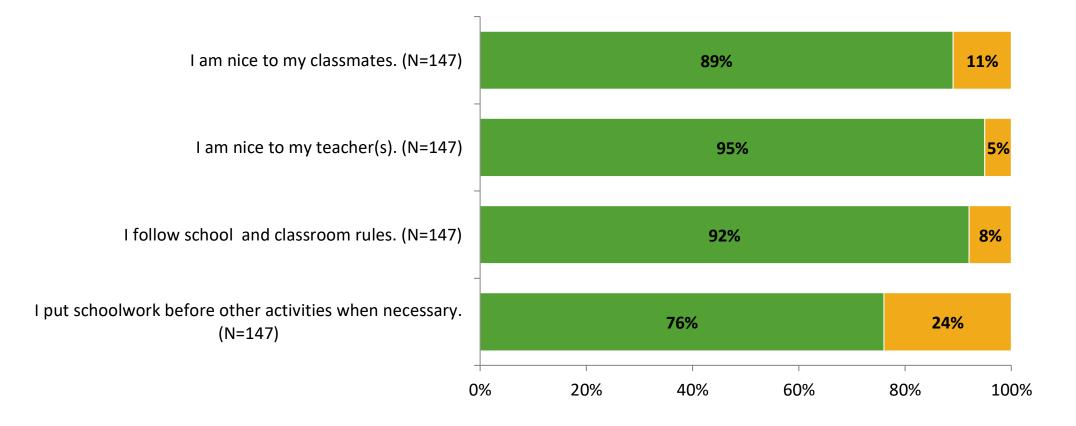

ation**

| Responding Group    | Number of Invitations<br>Delivered (NMax) | Number of Responses<br>(N) | Response Rate | Total Responses |
|---------------------|-------------------------------------------|----------------------------|---------------|-----------------|
| Elementary Students | 194                                       | 147                        | 76%           | 147             |



## **Overall Engagement**





# **Overall Engagement (Continued)**





### **Like School**

Thinking about how you feel/act most of the time, is the following statement true or false?



K12 Insight 🔾

© 2022

Generally, I like school. (N=143)

## **Class Experience**



### **Student Experience**





# **Academic Support**





### Relevance





#### Involvement





## Self-Management





### Grit





#### Acceptance





### **Relationships with Peers**





### **Relationships with Adults in School**







Follow us on Twitter: @k12insight

www.k12insight.com