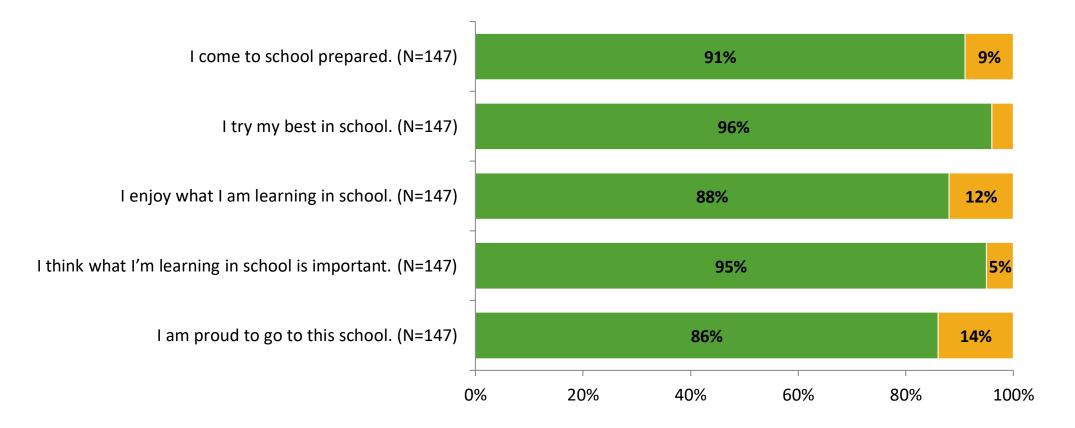

# **Student Engagement Survey for Elementary Surveys: Belleair Elementary School**

Results

2021-2022 School Year





## **Participation**

| Responding Group    | Number of Invitations<br>Delivered (NMax) | Number of Responses<br>(N) | Response Rate | Total Responses |
|---------------------|-------------------------------------------|----------------------------|---------------|-----------------|
| Elementary Students | 194                                       | 147                        | 76%           | 147             |



## **Overall Engagement**





# **Overall Engagement (Continued)**





### **Like School**

Thinking about how you feel/act most of the time, is the following statement true or false?



K12 Insight 🔾

© 2022

Generally, I like school. (N=143)

## **Class Experience**



### **Student Experience**





# **Academic Support**





### Relevance





#### Involvement





## Self-Management





### Grit





#### Acceptance





### **Relationships with Peers**





### **Relationships with Adults in School**







Follow us on Twitter: @k12insight

www.k12insight.com