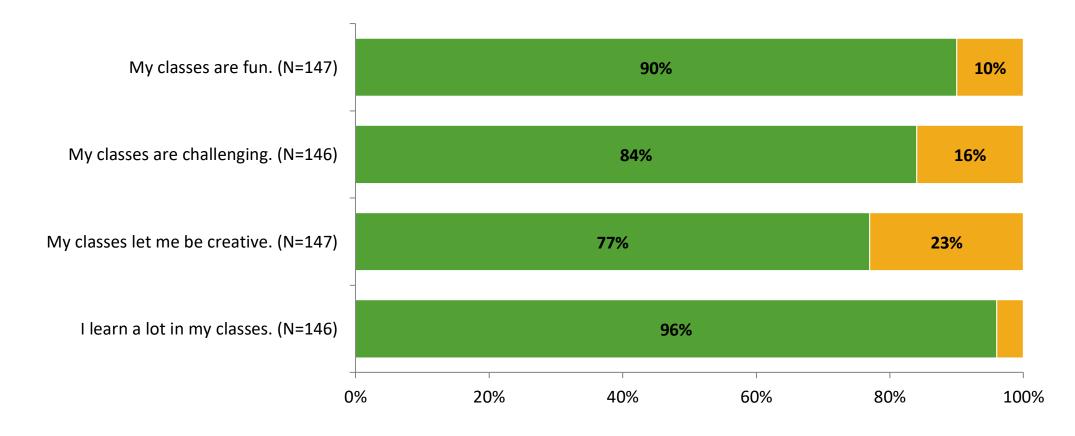

t Engagement Survey for Elementary Surveys: Belleair Elementary School**

Results

2021-2022 School Year





## **Participation**

| Responding Group    | Number of Invitations<br>Delivered (NMax) | Number of Responses<br>(N) | Response Rate | Total Responses |
|---------------------|-------------------------------------------|----------------------------|---------------|-----------------|
| Elementary Students | 194                                       | 147                        | 76%           | 147             |



## **Overall Engagement**





# **Overall Engagement (Continued)**





### **Like School**

Thinking about how you feel/act most of the time, is the following statement true or false?



K12 Insight 🔾

© 2022

Generally, I like school. (N=143)

## **Class Experience**



### **Student Experience**





# **Academic Support**





### Relevance





#### Involvement





## Self-Management





### Grit





#### Acceptance





### **Relationships with Peers**





### **Relationships with Adults in School**







Follow us on Twitter: @k12insight

www.k12insight.com