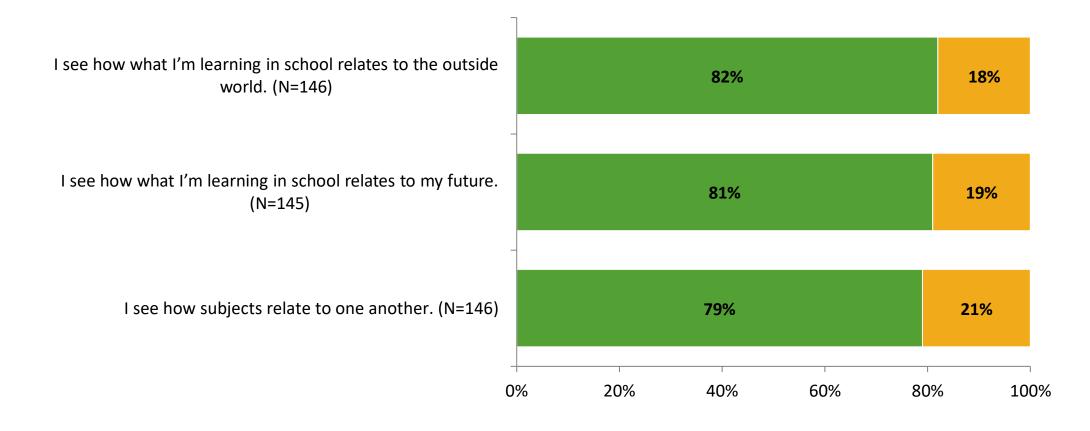

ults

2021-2022 School Year





## **Participation**

| Responding Group    | Number of Invitations<br>Delivered (NMax) | Number of Responses<br>(N) | Response Rate | Total Responses |
|---------------------|-------------------------------------------|----------------------------|---------------|-----------------|
| Elementary Students | 194                                       | 147                        | 76%           | 147             |



## **Overall Engagement**





# **Overall Engagement (Continued)**





### **Like School**

Thinking about how you feel/act most of the time, is the following statement true or false?



K12 Insight 🔾

© 2022

Generally, I like school. (N=143)

## **Class Experience**



### **Student Experience**





# **Academic Support**





### Relevance





#### Involvement





## Self-Management





### Grit





#### Acceptance





### **Relationships with Peers**





### **Relationships with Adults in School**







Follow us on Twitter: @k12insight

www.k12insight.com