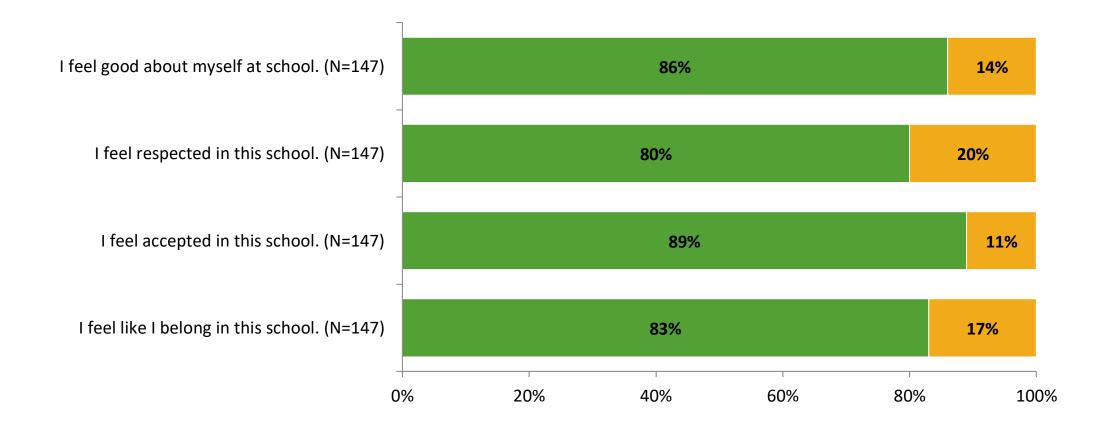

mber of Invitations<br>Delivered (NMax) | Number of Responses<br>(N) | Response Rate | Total Responses |
|---------------------|-------------------------------------------|----------------------------|---------------|-----------------|
| Elementary Students | 194                                       | 147                        | 76%           | 147             |



## **Overall Engagement**





# **Overall Engagement (Continued)**





### **Like School**

Thinking about how you feel/act most of the time, is the following statement true or false?



K12 Insight 🔾

© 2022

Generally, I like school. (N=143)

## **Class Experience**



### **Student Experience**





# **Academic Support**





### Relevance





#### Involvement





## Self-Management





### Grit





#### Acceptance





### **Relationships with Peers**





### **Relationships with Adults in School**







Follow us on Twitter: @k12insight

www.k12insight.com